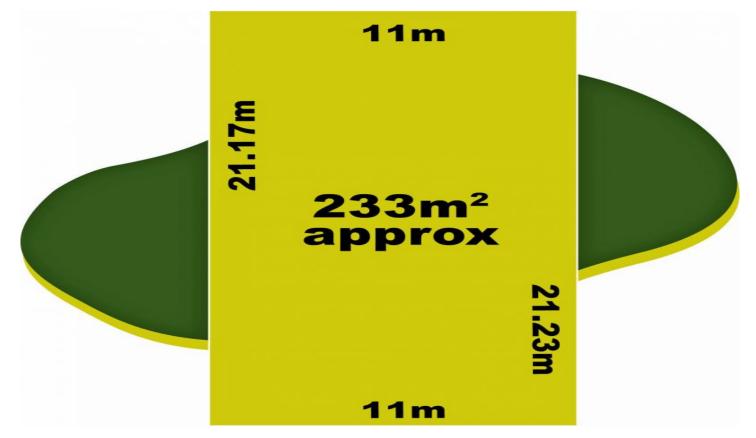

## 33 Inkerman Crescent MICKLEHAM VIC

This is an extremely rare opportunity allowing one lucky buyer to build their dream home surrounded by substantial, well cared established homes in an extremely tightly held neighbourhood. This magnificent vacant allotment of 233sqm (approx.) boasts a 11m frontage.