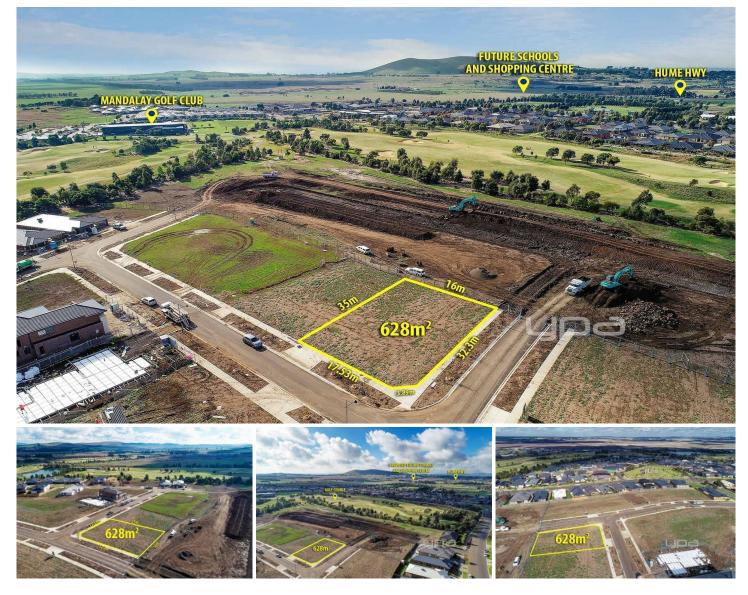

## **13 Ingot Street BEVERIDGE VIC**

Mandalay offers an idyllic resort lifestyle for those who are looking for more than just an estate in Melbournes North. This beautiful 628m2 approx. parcel of land will tick all the boxes for first homeowners, maturing and matured families and the elderly.

Just approximately 40 minutes drive from the center of the Melbourne City, and within easy reach of proposed shopping center, healthcare, quality education as well as walking distance to an 18-hole championship golf course and Club Mandalay, complete with a 25m heated swimming pool, tennis court, gym, caf?, and pro shop.