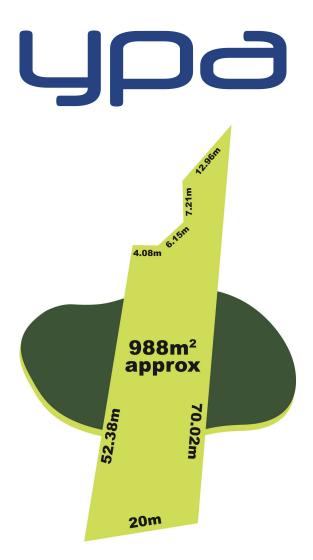

## **49/7 Flourish Court GREENVALE VIC**

Perfectly positioned allotments in boutique residential neighborhoods arent as common in Greenvale. Rarely does an opportunity like this arise. This land offers 988m2 (Approx) of prime Real Estate, in the heart of Greenvales new estate of Emerton.

Land Size: 988 sqm

View: https://www.ypa.com.au/7396583

Eddi Bagdadi 0432 208 933