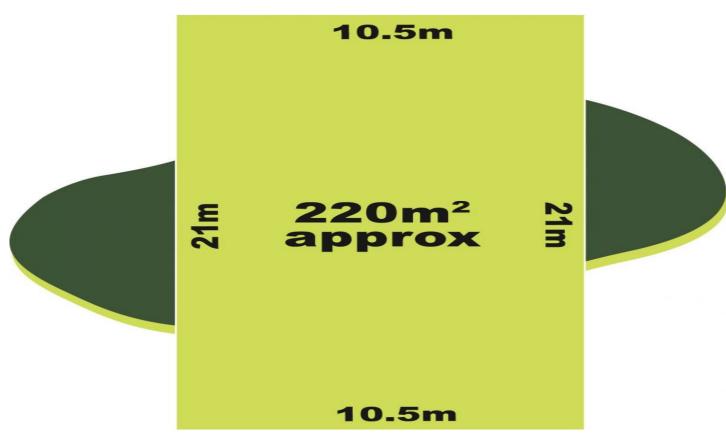

## 26 Camberwell Parade MICKLEHAM VIC

Just when you thought you had missed out on a slice of the premium Merrifield Estate, an unexpected opportunity arises!

This perfectly rectangular, already titled 220m2 (10.5m  $\times$  21m) allotment is the perfect blank canvas in which to build YOUR dream home. The land comes with stamped plans allowing you to build right away!

Land Size: 220 sqm

View: https://www.ypa.com.au/7396584

Leila Khaled 0432 690 055

The value and location here is undeniable...

'First in, best dressed!'