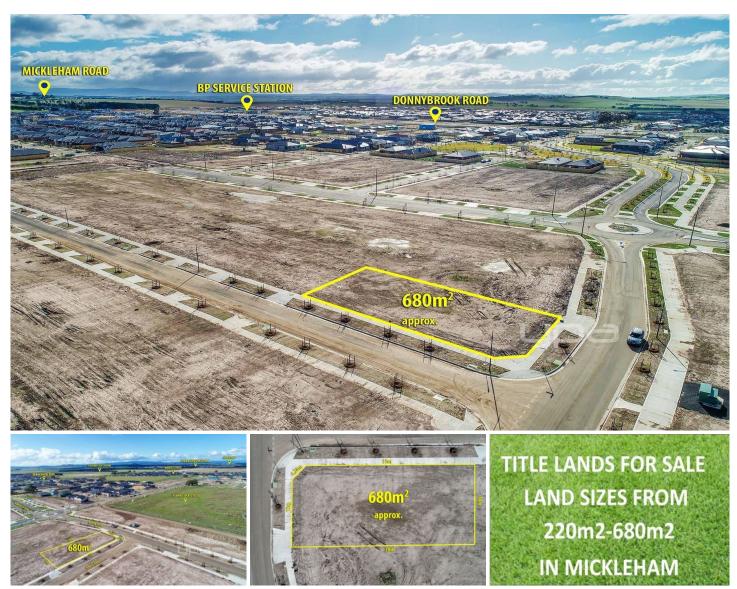

## 8 Realm Vista MICKLEHAM VIC

This approx. 680 m2 block is the perfect blank canvas to design your dream home. This already titled east-facing land with a sun-rise view is located in the heart of the Waratha Estate in Mickleham.

You wont find anything better at this price! Please go through the link below of your future dream Land Size: 680 sqm

View: https://www.ypa.com.au/7396585