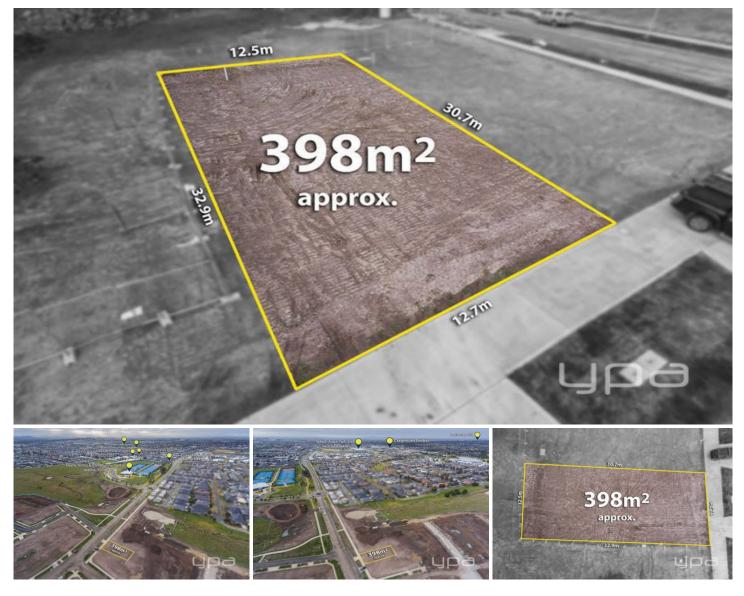

## 258 Marathon Boulevard CRAIGIEBURN VIC

Offering an amazing piece of Real Estate in one of the prime locations in Craigieburn. This vacant block of land approx. 398 m2 with a frontage of 12.7m facing north-east is a site for your future dream home. The location is surely the best part as it is close to all amenities. Its a site which will tick all your boxes. Within walking distance to: