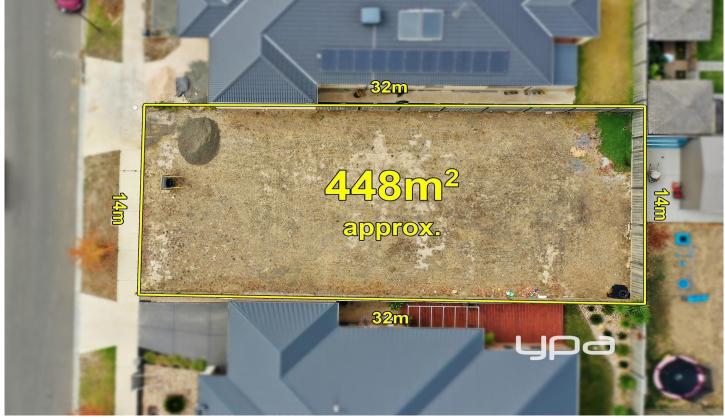

## 22 Westlock Road MICKLEHAM VIC

Located in the sought after Annadale Estate in Mickleham, this premium and super impressive block of approx. 448 m2 with a wide frontage of 14 meters is titled and ready to build your family home or invest. This is one of the best chances to book your place and create a home that suits any lifestyle choice you desire. Beautiful Parklands, Entertainment, Restaurants, Fresh food and everyday essentials will be only moments away from your doorstep.