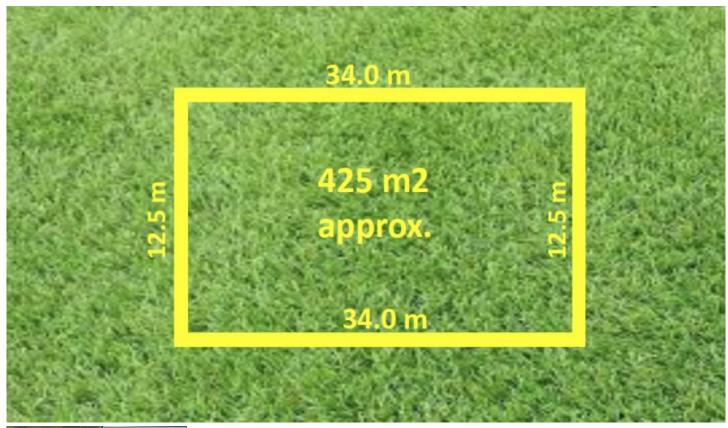

## 3624/ Alcove Way BEVERIDGE VIC

Nested in one of the best suburbs with prestigious lifestyle in Northern Corridor of Victoria, this impressive block is a perfect opportunity to build your dream home or investment. This vacant block of land approx. 425m2 with a frontage of 12.5m is a site for your future dream home. This location is offering a resort lifestyle for those who are looking for more than just an estate in Melbournes North. Close to: