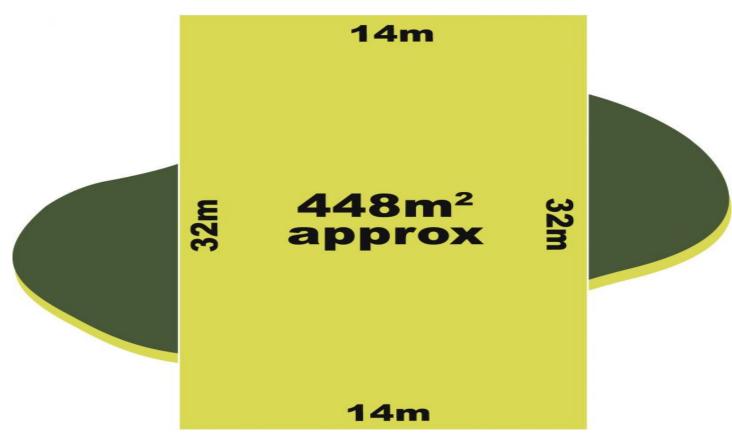

## 105 Champion Parade CRAIGIEBURN VIC

A fantastic opportunity to build your dream home and own this 448m2 approx. land in a premier location at Aston Estate.

Situated in the most popular pocket of craigieburn, a brand new neighbourhood living, close to public transport, shopping centres, schools, parklands, sport facilities, recreational facilities and much more.

Make an offer today as land like this wont last long.

Land Size: 448 sqm

View: https://www.ypa.com.au/7396590