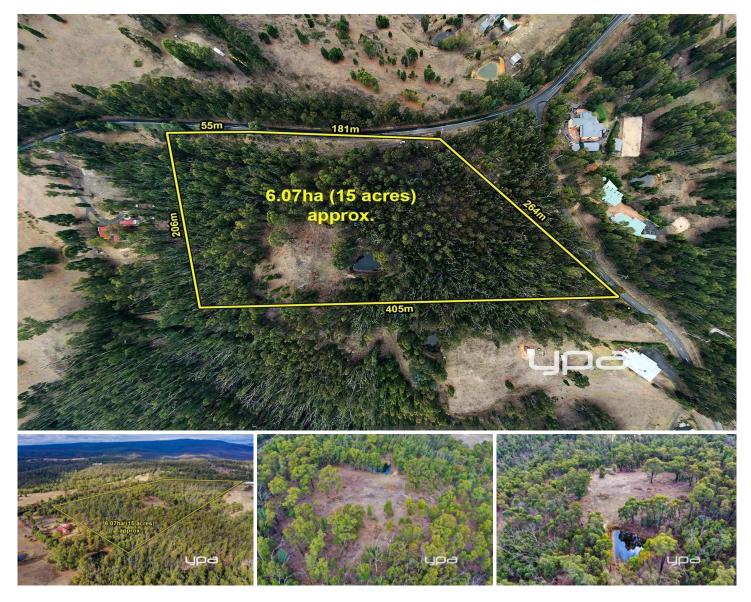

## 370 North Mountain Road HEATHCOTE JUNCTION VIC

Ideal tree change property to build your dream home!

With an open home site, sweeping views of the countryside, a private dam and loads of space, this 14.8 acres Approx. (5.98 hectares) property is an ideal place to build your dream home.

**Land Size**: 60702.8 sqm

View: https://www.ypa.com.au/7396591