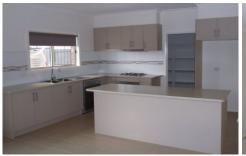

## 57 Wisteria Avenue CRAIGIEBURN VIC

You will be impressed with this magnificent home, With a wide side drive leading to double garage and double gates to an undercover area. Perfect for trailers, jetskies, etc. The home is a well presented 3 bedroom offering plenty of space, Entry foyer, seperate lounge room, large master with ensuite and fitted robe, fully equiped kitchen including a walk in pantry, tiled meals area overlooking the family room. Sliding doors leads out to a massive undercover entertaining area all this is in Walking distance to schools and shopping centre.