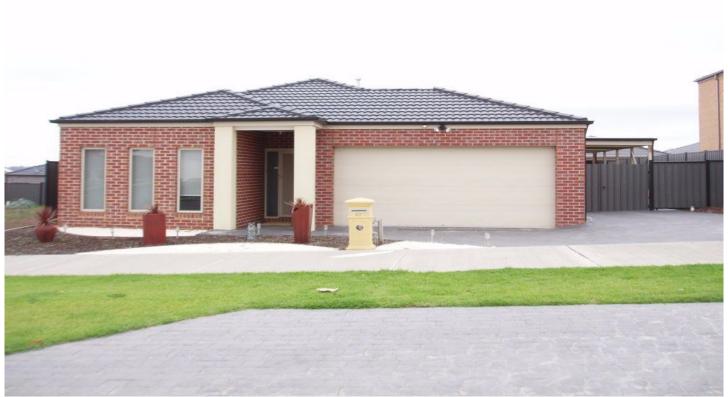

## 57 Wisteria Avenue CRAIGIEBURN VIC

You will be impressed with this magnificent home, With a wide side drive leading to double garage and double gates to an undercover area. Perfect for trailers, jetskies, etc. The home is a well presented 3 bedroom offering plenty of space, Entry foyer, seperate lounge room, large master with ensuite and fitted robe, fully equiped kitchen including a walk in pantry, tiled meals area overlooking the family room. Sliding doors leads out to a massive undercover entertaining area all this is in Walking distance to schools and shopping centre.