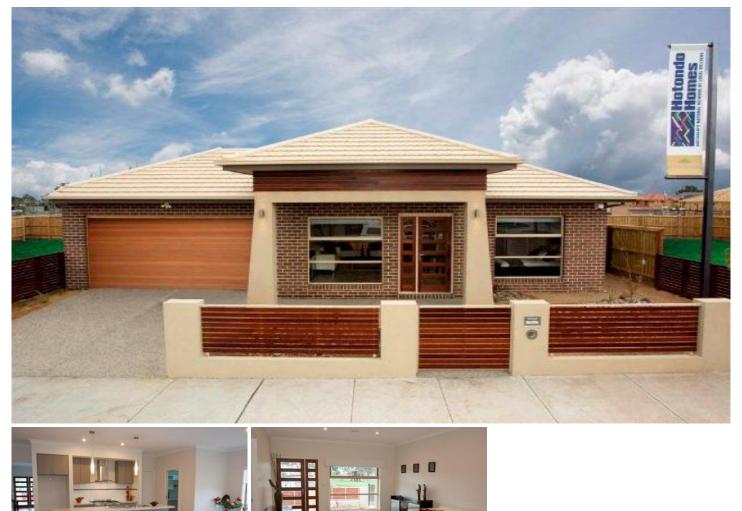

## 5 Baltic Grove EPPING VIC

What a wonderful home an ex display with all the modern touches and the double garage cn be left as an office or converted back. wide entry foyer, formal louge, well equiped kitchen 40mm stone tops overlooking family meals which leads out the the alfresco. 4 excellent sized bedrooms, master with ensuite, central bathroom and laundry. Window furnishings, ducted heating, evaporative cooling, walk in pantry, alarm system, landscaped gardens, This home is in walking distance to local school, and new shopping project incorporating a major supermarket, not forgeting the lush green parks and gardens of Lyndrarum estate.