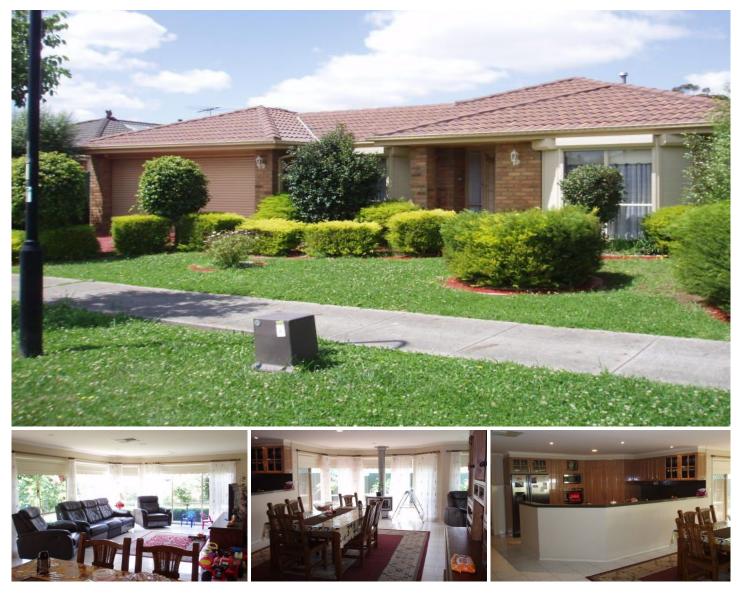

## 50 Mc Kenzie Crescent ROXBURGH PARK VIC

This immaculate home boasting dual living areas, four bedroom plus study and is situated in a peaceful parkland and lake precinct.

Features include a tasteful interior, abundant natural light, bay windows, sheer curtains, quality fittings throughout.

Spacious formal lounge and dining area is highlighted by ornate drapes and can accommodate a large table. Vast modern living, meals and kitchen area showcases a cosy wood heater and wide glass aspects accessing a large covered entertaining area and leafy rear garden.

Deluxe kitchen offers an electric wall oven, four burner gas cook top, range hood, expansive quality cabinetry, Fisher/Paykel dishwasher and walk-in pantry.