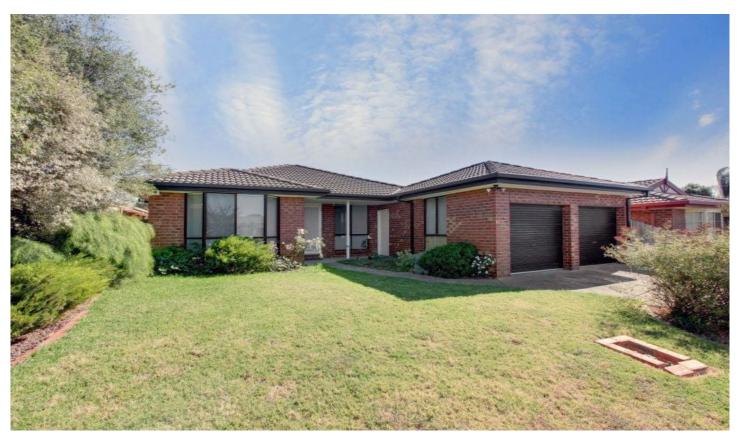

## 24 Serpens Court ROXBURGH PARK VIC

Welcome to this Melitis built home, that has seen love, and first steps watching this young family grow. This 12yr old home offers you 3 bedrooms, master with ensuit and walk in wardrobe. Central Meals zone with 2 separate living areas. Drive through double car garage, huge undercover entertaining area that will accommodate all extended family. Superbly located in this quiet court location, close to Schools, Transport and Park Land. Any family would be happy to continue what has been started.