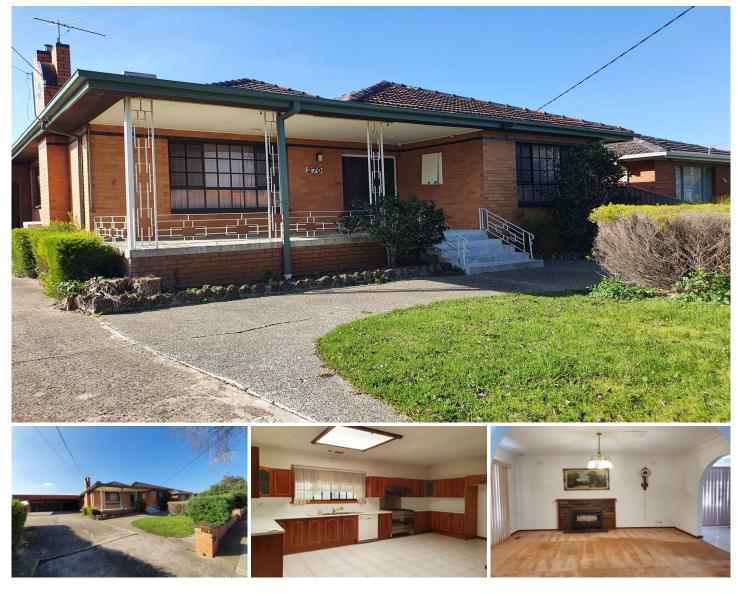

## 270 McBryde Street FAWKNER VIC

The home comprises of two separate living areas three large bedrooms, eat-in kitchen, central bathroom, double lock up garage plus a single lock up garage and 4 car carport. Backing onto parkland and within easy reach of shops, school and freeways are just a few benefits of the property. The list of inclusions is quite

The home itself is extremely spacious and would suit any large family with ample room to occupy, expand, extend or simply enjoy.

The rent is included in the mowing the lawn.

INSPECTION BY APPOINTMENT

Applications through 1form.