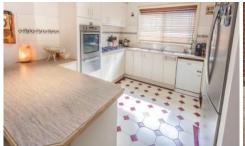

## 24 Wilkinson Court ROXBURGH PARK VIC

This 3 bedrooms, 2 bathrooms home is situated within walking distance to schools, shops and transport, this home is sure to impress. Offering built in robes (master includes ensuite and walk in robe), formal lounge, spacious open plan living/dining/kitchen area showcasing stainless steel oven and cooktop plus dishwasher and a central bathroom with bathtub. Outdoor entertaining will be a breeze with a sizeable pergola area plus a spacious backyard for the kids to run around. If you prefer to use the garage as a workshop or need extra space for trailers or boats, you can utilise the pergola with the bonus of a drive thru garage. Terrific extras include ducted heating, evaporative cooling, alarm and shed.