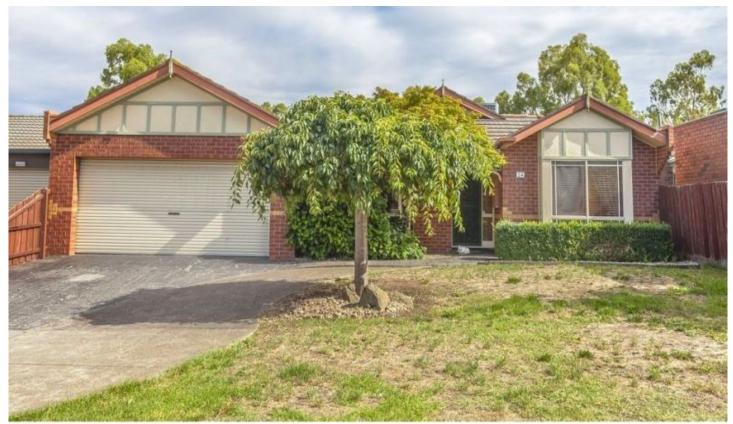

## 24 Wilkinson Court ROXBURGH PARK VIC

This 3 bedrooms, 2 bathrooms home is situated within walking distance to schools, shops and transport, this home is sure to impress. Offering built in robes (master includes ensuite and walk in robe), formal lounge, spacious open plan living/dining/kitchen area showcasing stainless steel oven and cooktop plus dishwasher and a central bathroom with bathtub. Outdoor entertaining will be a breeze with a sizeable pergola area plus a spacious backyard for the kids to run around. If you prefer to use the garage as a workshop or need extra space for trailers or boats, you can utilise the pergola with the bonus of a drive thru garage. Terrific extras include ducted heating, evaporative cooling, alarm and shed.