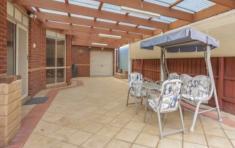

## 24 Wilkinson Court ROXBURGH PARK VIC

This 3 bedrooms, 2 bathrooms home is situated within walking distance to schools, shops and transport, this home is sure to impress. Offering built in robes (master includes ensuite and walk in robe), formal lounge, spacious open plan living/dining/kitchen area showcasing stainless steel oven and cooktop plus dishwasher and a central bathroom with bathtub. Outdoor entertaining will be a breeze with a sizeable pergola area plus a spacious backyard for the kids to run around. If you prefer to use the garage as a workshop or need extra space for trailers or boats, you can utilise the pergola with the bonus of a drive thru garage. Terrific extras include ducted heating, evaporative cooling, alarm and shed.