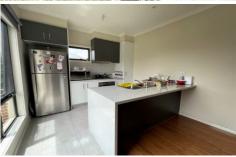

## 6/85 Grevillea Street Craigieburn VIC

This beautiful townhouse comprises of:

- 2 Generous sized bedrooms, both with BIR'S
- Spacious kitchen with adjoining meals area
- Stainless steel appliances
- Separate lounge with split system
- Central bathroom
- Ducted Heating
- 2nd toilet
- Gorgeous balcony overlooking parkland and great to enjoy family  $\mathsf{BBQ}\mathsf{'S}$
- Single garage
- Garden Shed
- Close proximity to schools, shops and public transport