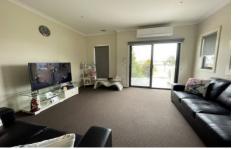

## 6/85 Grevillea Street Craigieburn VIC

This beautiful townhouse comprises of:

- 2 Generous sized bedrooms, both with BIR'S
- Spacious kitchen with adjoining meals area
- Stainless steel appliances
- Separate lounge with split system
- Central bathroom
- Ducted Heating
- 2nd toilet
- Gorgeous balcony overlooking parkland and great to enjoy family  $\mathsf{BBQ}\mathsf{'S}$
- Single garage
- Garden Shed
- Close proximity to schools, shops and public transport