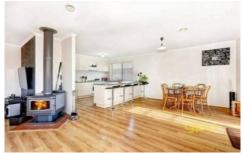

## 25 Maple Place CRAIGIEBURN VIC

Located in the heart of Craigieburn, this delightful home will not disappoint. The master bedroom with walk in robe and a central bathroom you will feel right at home. Include 2 more good sized bedrooms with built in robes. A spacious living room, kitchen with stainless steel appliances together with the dining area overlooking a beautiful outdoor entertainment area with pergola. Extras include, floorboards, ducted heating, split system cooling, laundry and double drive thru garage. A must see impressive home.