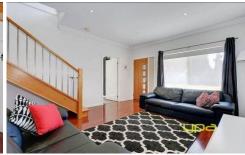

Downstairs master bedroom with ensuite and walk in robe, accommodate any size bed with room left over. Upstairs has two great sized bedrooms, serviced by the central bathroom and study nook with views.

## Featuring:

- -3 good sized rooms
- -master down stairs
- -separate powder room
- -drive through single garage
- -good sized courtyard for entertaining
- -multiple split systems throughout
- -6 years old
- -study area