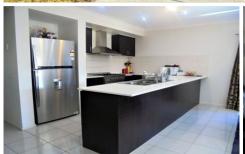

## 102 Domain Way Craigieburn VIC

This beautiful family home comprises of:

- Generous sized Master bedroom with WIR and Ensuite
- Other two bedroom's with BIR's
- Open/ Kitchen meals area with 900mm stainless steel appliances
- Dishwasher
- Adjoining lounge
- Study
- Central bathroom
- Ducted heating
- 5.5KW Solar panels
- Double garage with internal access
- Hot solar water system
- Eclipse childcare community centre close by