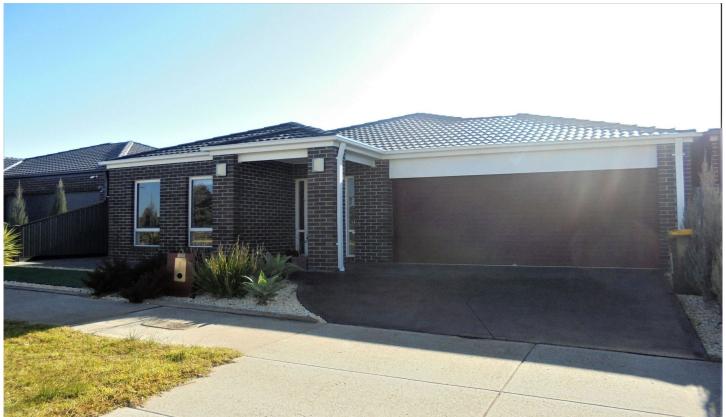

## 102 Domain Way Craigieburn VIC

This beautiful family home comprises of:

- Generous sized Master bedroom with WIR and Ensuite
- Other two bedroom's with BIR's
- Open/ Kitchen meals area with 900mm stainless steel appliances
- Dishwasher
- Adjoining lounge
- Study
- Central bathroom
- Ducted heating
- 5.5KW Solar panels
- Double garage with internal access
- Hot solar water system
- Eclipse childcare community centre close by