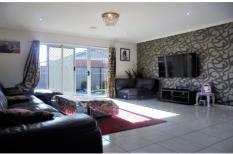

## 102 Domain Way Craigieburn VIC

This beautiful family home comprises of:

- Generous sized Master bedroom with WIR and Ensuite
- Other two bedroom's with BIR's
- Open/ Kitchen meals area with 900mm stainless steel appliances
- Dishwasher
- Adjoining lounge
- Study
- Central bathroom
- Ducted heating
- 5.5KW Solar panels
- Double garage with internal access
- Hot solar water system
- Eclipse childcare community centre close by