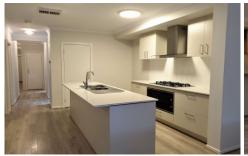

Comprising of:

- Master with WIR and Ensuite
- Other two bedroom's with BIR's
- Adjoining Lounge
- Kitchen with ample cupboard space
- Central bathroom
- Evaporative cooling
- European laundry
- Ducted heating
- Low maintenance backyard