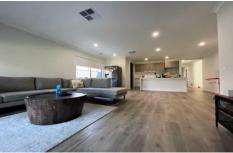

## 105 Champion Parade Craigieburn VIC

This beautiful spacious family home comprises of:

- Generous master bedroom with WIR and Ensuite
- Other 3 bedrooms with BIR'S
- Open kitchen meals area with ample cupboard space and walk in pantry
- Stone bench top
- 900mm stainless steel gas appliances
- Dishwasher
- Spacious adjoining lounge
- Generous formal lounge
- Central bathroom
- Linen cupboard
- Ducted heating
- Evaporative cooling
- Double remote controlled garage with internal access
- Pergola with ceiling fan
- Landscaped front and back yard