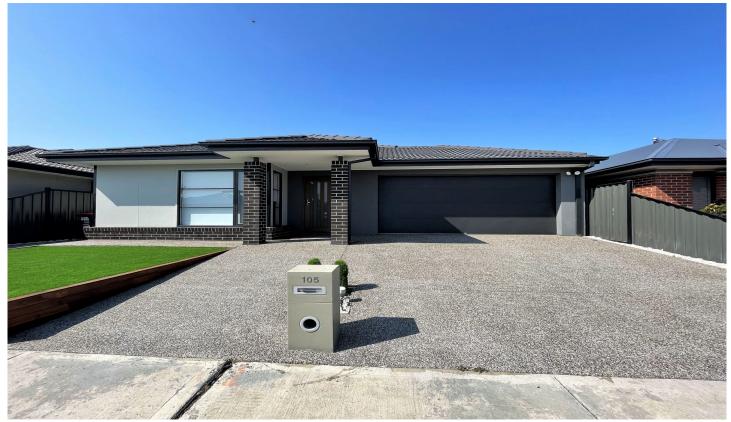

## 105 Champion Parade Craigieburn VIC

This beautiful spacious family home comprises of:

- Generous master bedroom with WIR and Ensuite
- Other 3 bedrooms with BIR'S
- Open kitchen meals area with ample cupboard space and walk in pantry
- Stone bench top
- 900mm stainless steel gas appliances
- Dishwasher
- Spacious adjoining lounge
- Generous formal lounge
- Central bathroom
- Linen cupboard
- Ducted heating
- Evaporative cooling
- Double remote controlled garage with internal access
- Pergola with ceiling fan
- Landscaped front and back yard