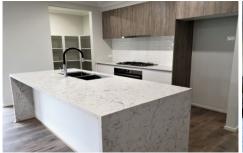

## 105 Champion Parade Craigieburn VIC

This beautiful spacious family home comprises of:

- Generous master bedroom with WIR and Ensuite
- Other 3 bedrooms with BIR'S
- Open kitchen meals area with ample cupboard space and walk in pantry
- Stone bench top
- 900mm stainless steel gas appliances
- Dishwasher
- Spacious adjoining lounge
- Generous formal lounge
- Central bathroom
- Linen cupboard
- Ducted heating
- Evaporative cooling
- Double remote controlled garage with internal access
- Pergola with ceiling fan
- Landscaped front and back yard