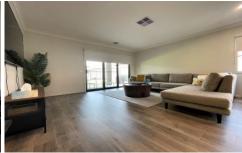

## 105 Champion Parade Craigieburn VIC

This beautiful spacious family home comprises of:

- Generous master bedroom with WIR and Ensuite
- Other 3 bedrooms with BIR'S
- Open kitchen meals area with ample cupboard space and walk in pantry
- Stone bench top
- 900mm stainless steel gas appliances
- Dishwasher
- Spacious adjoining lounge
- Generous formal lounge
- Central bathroom
- Linen cupboard
- Ducted heating
- Evaporative cooling
- Double remote controlled garage with internal access
- Pergola with ceiling fan
- Landscaped front and back yard