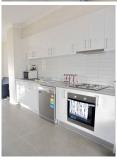

- 2 Good sized bedrooms, both with BIR'S
- Spacious open plan kitchen
- Stainless steel appliances
- Lounge room
- Formal lounge upon entry
- Split system cooling/ heating
- Central bathroom
- Balcony
- European laundry
- Single garage with internal access