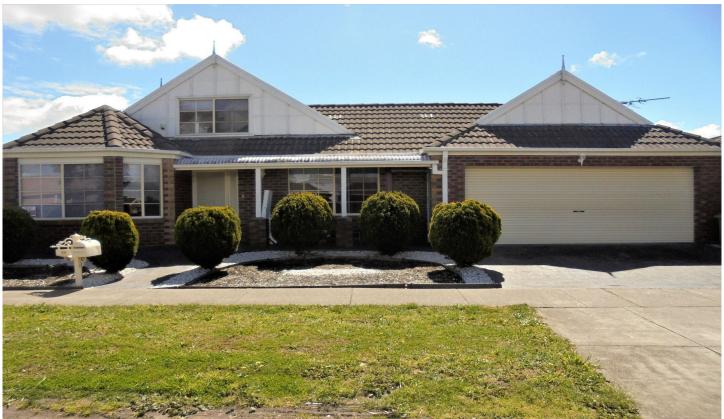

## 29 Lincolne Crescent ROXBURGH PARK VIC

This beautiful family home comprises of:

- 3 Great sized bedrooms, master with WIR and ensuite
- Superb kitchen with ample cupboard space and adjoining dinning room
- Gas appliances
- Separate lounge room
- Central bathroom
- Alarm system
- Your choice of Rumpas room, x2 lounge room or family room upstairs
- x2 Split systems, one in master and one in lounge downstairs
- Double lock-up garage with drive through access
- Low maintenance backyard
- Within walking distance to Roxburgh college, shops and public transport