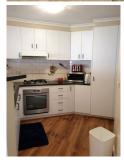

## 29 Lincolne Crescent ROXBURGH PARK VIC

This beautiful family home comprises of:

- 3 Great sized bedrooms, master with WIR and ensuite
- Superb kitchen with ample cupboard space and adjoining dinning room
- Gas appliances
- Separate lounge room
- Central bathroom
- Alarm system
- Your choice of Rumpas room, x2 lounge room or family room upstairs
- x2 Split systems, one in master and one in lounge downstairs
- Double lock-up garage with drive through access
- Low maintenance backyard
- Within walking distance to Roxburgh college, shops and public transport