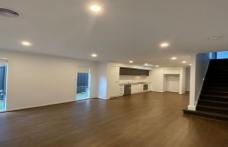

This beautifully designed townhouse comprises of 3 large bedrooms, master bedroom with WIR, en-suite, spacious central bathroom, modern kitchen with plenty of storage space and S/S appliances (incl.dishwasher). This modern home also includes a spacious European laundry with under the stairs storage area, guest bathroom and internal access to the remote-controlled garage.