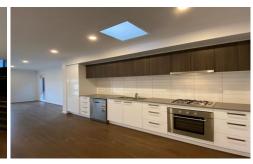

This beautifully designed townhouse comprises of 3 large bedrooms, master bedroom with WIR, en-suite, spacious central bathroom, modern kitchen with plenty of storage space and S/S appliances (incl.dishwasher). This modern home also includes a spacious European laundry with under the stairs storage area, guest bathroom and internal access to the remote-controlled garage.