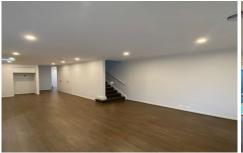

This beautifully designed townhouse comprises of 3 large bedrooms, master bedroom with WIR, en-suite, spacious central bathroom, modern kitchen with plenty of storage space and S/S appliances (incl.dishwasher). This modern home also includes a spacious European laundry with under the stairs storage area, guest bathroom and internal access to the remote-controlled garage.