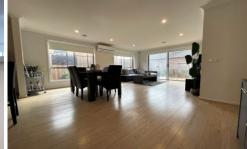

## 12 Edson Road Mickleham VIC

This beautiful family home comprises of:

- Master bedroom with ceiling fan, WIR and ensuite
- Other two bedrooms with BIR'S
- Open/ kitchen meals area with ample cupboard space and walk in pantry
- Gas appliances
- Dishwasher
- Adjoining lounge with split system
- Central bathroom
- Good size laundry
- Alarm system
- Surveillance camera
- Double garage with internal access
- Low maintenance backyard