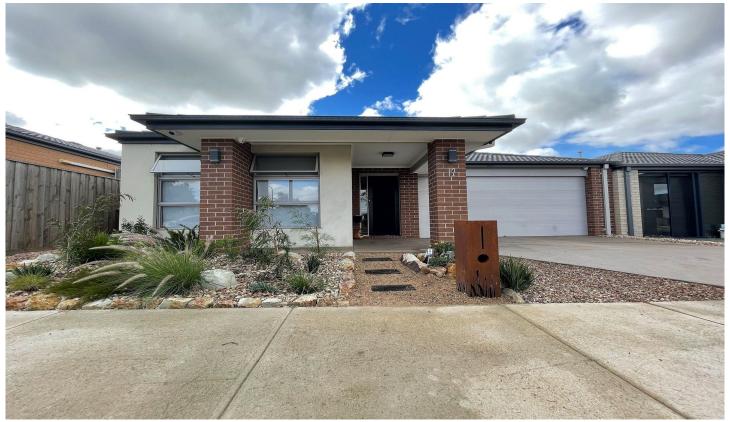

## 12 Edson Road Mickleham VIC

This beautiful family home comprises of:

- Master bedroom with ceiling fan, WIR and ensuite
- Other two bedrooms with BIR'S
- Open/ kitchen meals area with ample cupboard space and walk in pantry
- Gas appliances
- Dishwasher
- Adjoining lounge with split system
- Central bathroom
- Good size laundry
- Alarm system
- Surveillance camera
- Double garage with internal access
- Low maintenance backyard