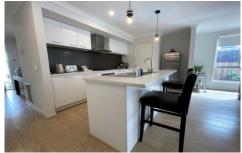

## 12 Edson Road Mickleham VIC

This beautiful family home comprises of:

- Master bedroom with ceiling fan, WIR and ensuite
- Other two bedrooms with BIR'S
- Open/ kitchen meals area with ample cupboard space and walk in pantry
- Gas appliances
- Dishwasher
- Adjoining lounge with split system
- Central bathroom
- Good size laundry
- Alarm system
- Surveillance camera
- Double garage with internal access
- Low maintenance backyard