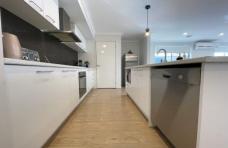

## 12 Edson Road Mickleham VIC

This beautiful family home comprises of:

- Master bedroom with ceiling fan, WIR and ensuite
- Other two bedrooms with BIR'S
- Open/ kitchen meals area with ample cupboard space and walk in pantry
- Gas appliances
- Dishwasher
- Adjoining lounge with split system
- Central bathroom
- Good size laundry
- Alarm system
- Surveillance camera
- Double garage with internal access
- Low maintenance backyard