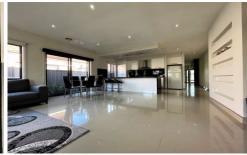

## 7 Brickwood Circuit Craigieburn VIC

This beautiful family home comprises of:

- Spacious master bedroom with WIR and Ensuite with double vanity
- Other two bedrooms with BIR'S
- Open kitchen/meals area with stone bench top
- 900mm stainless steel gas appliances
- Dishwasher
- Spacious adjoining lounge with split system
- Wall to wall tiled central bathroom
- Good size laundry
- Linen cupboards
- Tiles throughout
- Intercom
- Alarm system
- Double garage with second kitchen
- Undercover area
- Low maintenance backyard