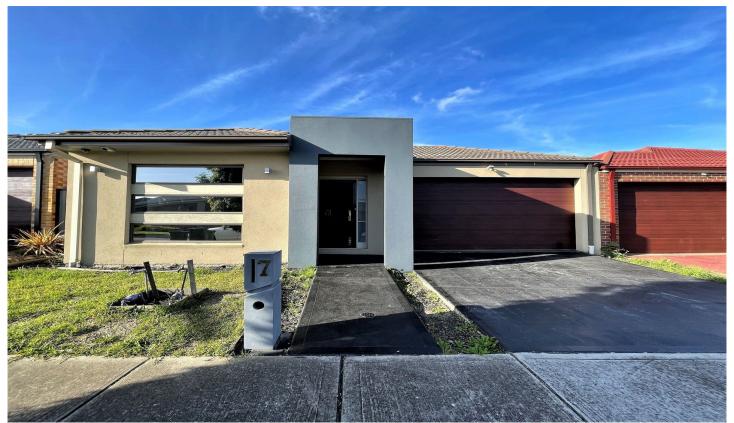

## 7 Brickwood Circuit Craigieburn VIC

This beautiful family home comprises of:

- Spacious master bedroom with WIR and Ensuite with double vanity
- Other two bedrooms with BIR'S
- Open kitchen/meals area with stone bench top
- 900mm stainless steel gas appliances
- Dishwasher
- Spacious adjoining lounge with split system
- Wall to wall tiled central bathroom
- Good size laundry
- Linen cupboards
- Tiles throughout
- Intercom
- Alarm system
- Double garage with second kitchen
- Undercover area
- Low maintenance backyard