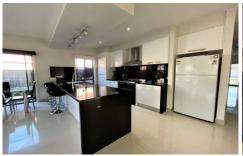

## 7 Brickwood Circuit Craigieburn VIC

This beautiful family home comprises of:

- Spacious master bedroom with WIR and Ensuite with double vanity
- Other two bedrooms with BIR'S
- Open kitchen/meals area with stone bench top
- 900mm stainless steel gas appliances
- Dishwasher
- Spacious adjoining lounge with split system
- Wall to wall tiled central bathroom
- Good size laundry
- Linen cupboards
- Tiles throughout
- Intercom
- Alarm system
- Double garage with second kitchen
- Undercover area
- Low maintenance backyard