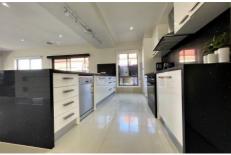

## 7 Brickwood Circuit Craigieburn VIC

This beautiful family home comprises of:

- Spacious master bedroom with WIR and Ensuite with double vanity
- Other two bedrooms with BIR'S
- Open kitchen/meals area with stone bench top
- 900mm stainless steel gas appliances
- Dishwasher
- Spacious adjoining lounge with split system
- Wall to wall tiled central bathroom
- Good size laundry
- Linen cupboards
- Tiles throughout
- Intercom
- Alarm system
- Double garage with second kitchen
- Undercover area
- Low maintenance backyard