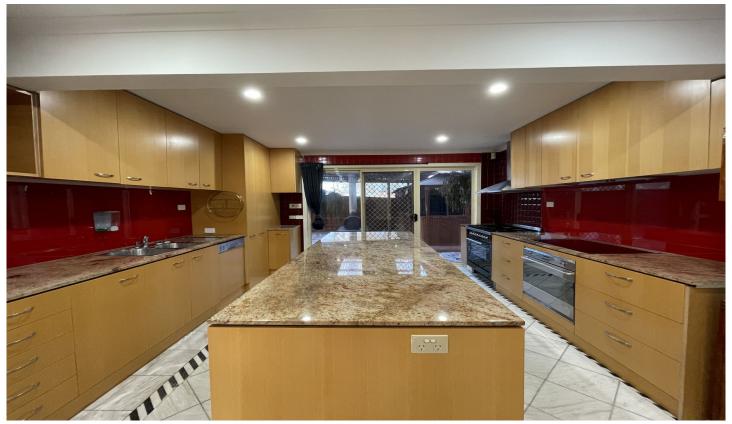

Offering 6 great sized bedrooms internally, 5 bedrooms with BIRs, central bathroom with a spacious living room, an open plan kitchen, rumpus/lounge room upstairs and a great sized entertainment outdoor area is sure to impress.

Other quality features of this property include:

- 2 extra bedrooms at rear of the property
- Extra shower and toilet in the undercover area
- Balcony
- Ducted Heating

8 🛌 2 🖳

View: https://www.ypa.com.au/7397021