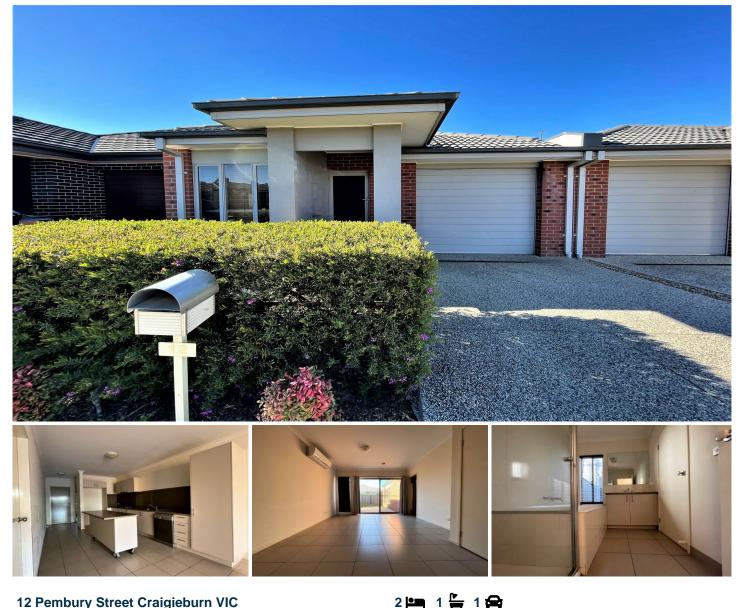

## **12 Pembury Street Craigieburn VIC**

Be quick as this wont last long!

- 2 Generous sized bedrooms both with BIR'S
- Two way central bathroom
- Generous sized kitchen meals area with stainless steel appliances, and adjoining lounge
- Study Nook
- Ducted heating
- Split System
- Single lock-up garage