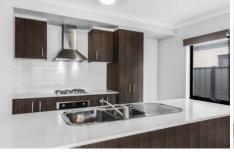

## 52 Streamside Drive Craigieburn VIC

Wonderfully modern and graced with outstanding space both inside and out, this 3 bedroom, 2 bathroom is a tremendous opportunity in Craigieburn. Perfectly designed for modern living offering a separate formal lounge upon entry, open plan kitchen area and family/meals area. Three bedrooms comprising Master with ensuite and walk in robe, remaining 2 spacious bedrooms with built in robes generous size main bathroom.

Other quality features of this property include:

- Ducted heating
- Split system
- Stainless steel kitchen appliances
- High ceilings
- Single remote-control garage with internal access
- Floating floor boards