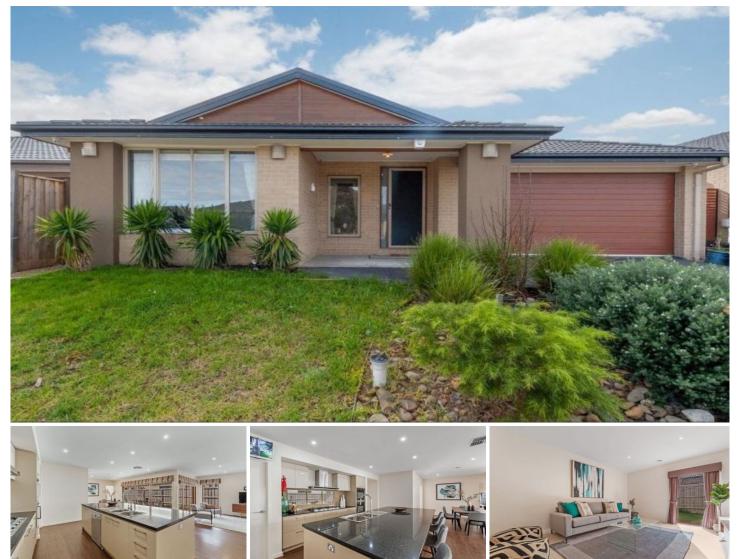

## **30 Water Fern Grove Greenvale VIC**

This Modern family home located in Greenvale Garden Estate features an attention to detail.

Offering three spacious bedrooms plus a study. With quality a great sized open plan living area offering lounge, dining, and theatre, gourmet kitchen with a butler's pantry. The three excellent size bedrooms; master with full double vanity ensuite and WIR's while the remaining two bedrooms are serviced by a central bathroom. Outside with an expansive alfresco area, ideal for entertaining family and friends all year round.

Other features include:

- ? Ducted heating and cooling
- ? Dishwasher
- ? Alarm system
- ? Security cameras
- ? Double garage with remote access

3 🍋 2 📛 2 🖨

View : https://www.ypa.com.au/7397034

**Abby Mccawley** 0415 667 374