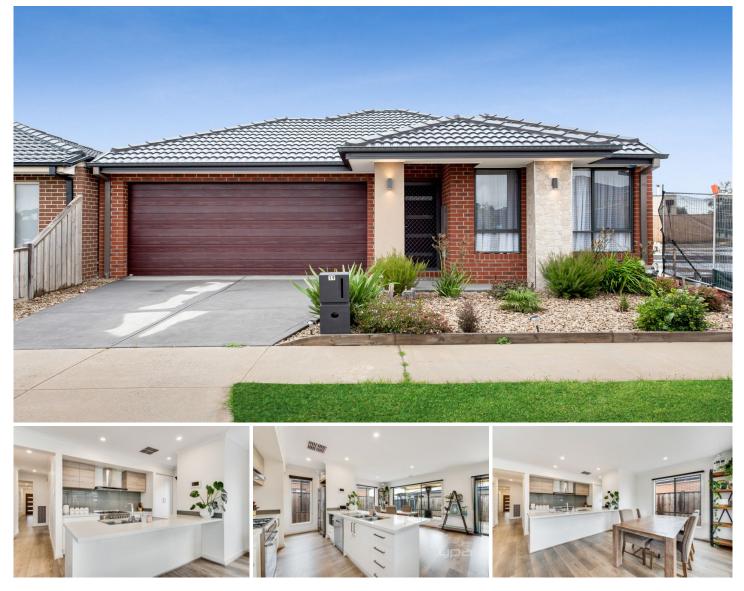

## **19 Aldergrove Parade Mickleham VIC**

This perfect family home includes an abundance of natural light, generous sized rooms and loads of other features. Positioned in a great location with walking distance to parklands, medical centres, childcare / pre schools and public transport.

Including 4 spacious bedrooms, master with walk-in robe and en-suite. Additional 3 great sized bedrooms with built in robes. Glistening central bathroom, with a well-equipped kitchen with stone benchtops and pantry. Open dining area and family living area perfect for the family to spend quality time.

Other features include:

- ? Ducted heating and cooling throughout
- ? Double remote garage with internal access
- ? Separate toilet

4 🛤 2 📛 2 🖨

Abby Mccawley 0415 667 374