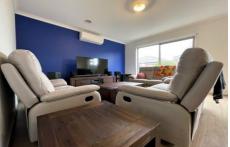

## 49 Loudon Circuit Craigieburn VIC

This low maintenance family home comprises of:

- Master bedroom with WIR , Roller shutters to the windows and Ensuite
- Other two bedrooms with BIR'S
- Kitchen with ample cupboard space and adjoining meals area
- 900mm stainless steel gas appliances
- Dishwasher
- Adjoining lounge with split system
- Central bathroom
- Ducted heating
- Single remote garage
- Low maintenance gardens