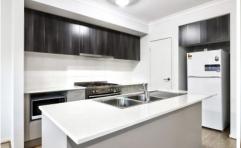

## 49 Loudon Circuit Craigieburn VIC

This low maintenance family home comprises of:

- Master bedroom with WIR , Roller shutters to the windows and Ensuite
- Other two bedrooms with BIR'S
- Kitchen with ample cupboard space and adjoining meals area
- 900mm stainless steel gas appliances
- Dishwasher
- Adjoining lounge with split system
- Central bathroom
- Ducted heating
- Single remote garage
- Low maintenance gardens