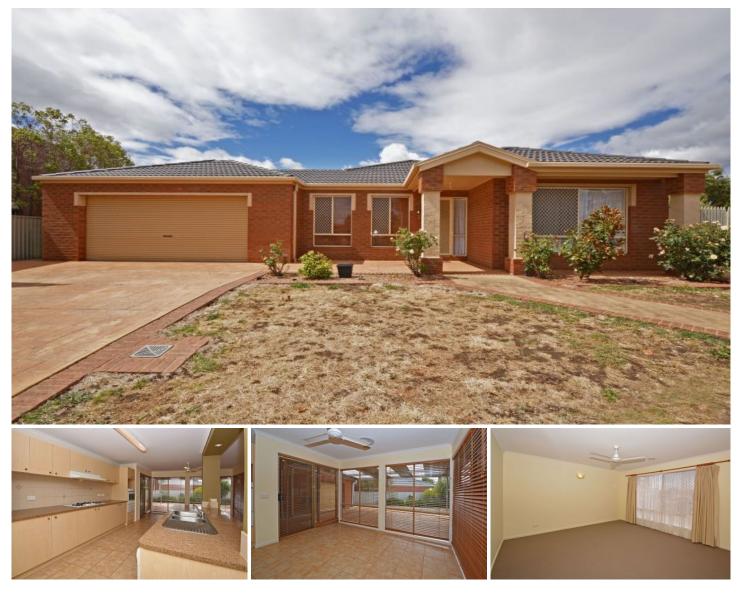

## 2 The Creek Approach Craigieburn VIC

This family home in convenient location offers plenty of room to move.

Comprising gallery entrance hall, four good size bedrooms with BIRs plus study/5th bedroom, formal lounge, formal dining, spacious open plan kitchen, meals and family area.

Other features include ducted heating, evaporative cooling, ceiling fans, storage room, extra-large double garage with remote and drive thru access to rear pergola/entertainment area with BBQ bench. All situated within close proximity to Craigieburn Primary School, bus routes on Hanson Road and Craigieburn Shopping Centre.