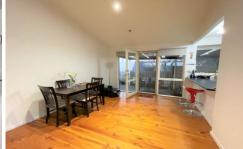

## 6 Second Avenue Craigieburn VIC

Comprising of 3 bedrooms, master with en suite & walk in robe. Study or parent's retreat, spacious lounge room with wood fire heating. With a modern kitchen boasts new cook-top and overlooks the adjoining meals area that opens out to a huge covered outdoor area which is great for all year round entertaining.

This home features:

- ? Hardwood flooring
- ? Stainless steel appliances
- ? Evaporative cooling
- ? Ducted heating
- ? Gate entrance with a long driveway leading to the large garage perfect for tradies, boats, trailers etc.