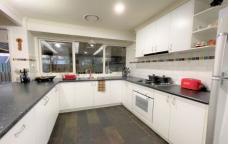

## 6 Second Avenue Craigieburn VIC

Comprising of 3 bedrooms, master with en suite & walk in robe. Study or parent's retreat, spacious lounge room with wood fire heating. With a modern kitchen boasts new cook-top and overlooks the adjoining meals area that opens out to a huge covered outdoor area which is great for all year round entertaining.

This home features:

- ? Hardwood flooring
- ? Stainless steel appliances
- ? Evaporative cooling
- ? Ducted heating
- ? Gate entrance with a long driveway leading to the large garage perfect for tradies, boats, trailers etc.