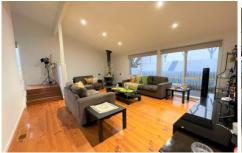

## 6 Second Avenue Craigieburn VIC

Comprising of 3 bedrooms, master with en suite & walk in robe. Study or parent's retreat, spacious lounge room with wood fire heating. With a modern kitchen boasts new cook-top and overlooks the adjoining meals area that opens out to a huge covered outdoor area which is great for all year round entertaining.

This home features:

- ? Hardwood flooring
- ? Stainless steel appliances
- ? Evaporative cooling
- ? Ducted heating
- ? Gate entrance with a long driveway leading to the large garage perfect for tradies, boats, trailers etc.