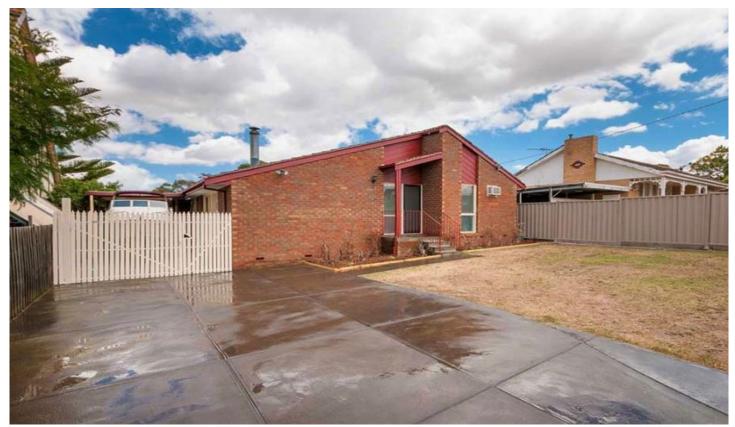

## 6 Second Avenue Craigieburn VIC

Comprising of 3 bedrooms, master with en suite & walk in robe. Study or parent's retreat, spacious lounge room with wood fire heating. With a modern kitchen boasts new cook-top and overlooks the adjoining meals area that opens out to a huge covered outdoor area which is great for all year round entertaining.

This home features:

- ? Hardwood flooring
- ? Stainless steel appliances
- ? Evaporative cooling
- ? Ducted heating
- ? Gate entrance with a long driveway leading to the large garage perfect for tradies, boats, trailers etc.