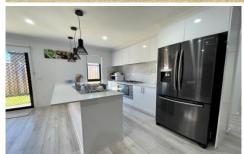

## 24 Puckle Avenue Mickleham VIC

This beautiful family home comprises of:

- Master bedroom with WIR and Ensuite with double vanity
- Other two bedrooms with BIR'S
- Open kitchen/meals area with stone bench top and ample cupboard space
- 900mm stainless steel gas appliances
- Dishwasher
- Adjoining lounge with split system
- Central bathroom with separate toilet
- Linen cupboard
- Ducted heating
- Double garage with internal access
- Low maintenance backyard