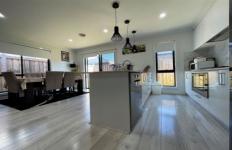

## 24 Puckle Avenue Mickleham VIC

This beautiful family home comprises of:

- Master bedroom with WIR and Ensuite with double vanity
- Other two bedrooms with BIR'S
- Open kitchen/meals area with stone bench top and ample cupboard space
- 900mm stainless steel gas appliances
- Dishwasher
- Adjoining lounge with split system
- Central bathroom with separate toilet
- Linen cupboard
- Ducted heating
- Double garage with internal access
- Low maintenance backyard