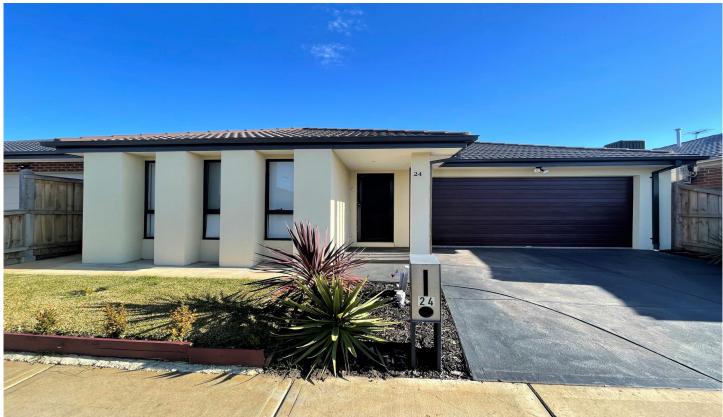

## 24 Puckle Avenue Mickleham VIC

This beautiful family home comprises of:

- Master bedroom with WIR and Ensuite with double vanity
- Other two bedrooms with BIR'S
- Open kitchen/meals area with stone bench top and ample cupboard space
- 900mm stainless steel gas appliances
- Dishwasher
- Adjoining lounge with split system
- Central bathroom with separate toilet
- Linen cupboard
- Ducted heating
- Double garage with internal access
- Low maintenance backyard

View: https://www.ypa.com.au/7397047

3 📭 2 🚍 2 🚍

**Bulent Topcu** 0424 447 569

\*No 1FORM Application\*

\*ID's must be present prior to entering\*