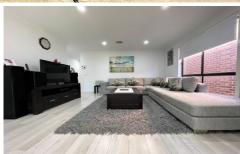

## 24 Puckle Avenue Mickleham VIC

This beautiful family home comprises of:

- Master bedroom with WIR and Ensuite with double vanity
- Other two bedrooms with BIR'S
- Open kitchen/meals area with stone bench top and ample cupboard space
- 900mm stainless steel gas appliances
- Dishwasher
- Adjoining lounge with split system
- Central bathroom with separate toilet
- Linen cupboard
- Ducted heating
- Double garage with internal access
- Low maintenance backyard