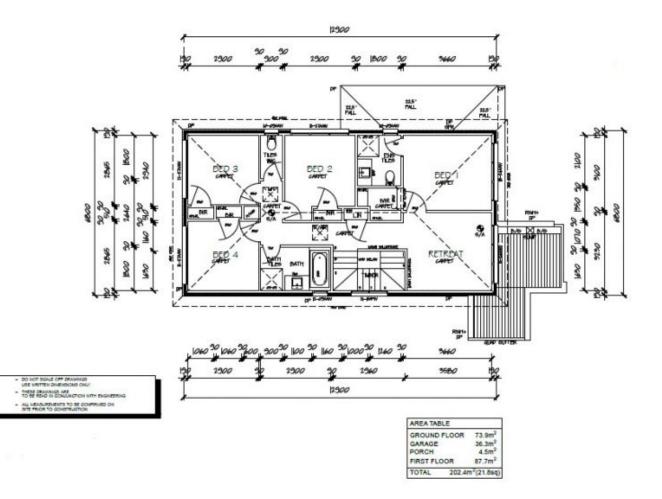

## 168 Grevillea Street Craigieburn VIC

This beautiful family home comprises of:

- Master bedroom with WIR and Ensuite
- Other three bedrooms with BIR'S
- Open kitchen meals area with stone bench and walk in pantry
- 900mm cooktop
- Dishwasher
- Spacious adjoining lounge
- Rumpus room
- Study nook
- Central bathroom
- Powder room
- Evaporative cooling
- Ducted heating
- Intercom
- Under stairs storage
- Intercom

4 🛤 2 🚰 2 🛱

| AREA TABLE   |                        |
|--------------|------------------------|
| GROUND FLOOR | 73.9m²                 |
| GARAGE       | 36.3m <sup>2</sup>     |
| PORCH        | 4.5m <sup>2</sup>      |
| FIRST FLOOR  | 87.7m <sup>2</sup>     |
| TOTAL 202.4  | m <sup>2</sup> (21.8ec |