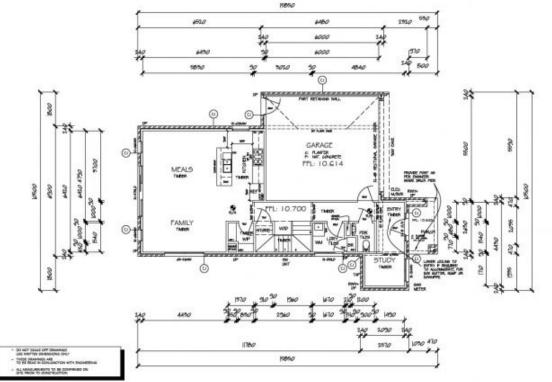

## 168 Grevillea Street Craigieburn VIC

This beautiful family home comprises of:

- Master bedroom with WIR and Ensuite
- Other three bedrooms with BIR'S
- Open kitchen meals area with stone bench and walk in pantry
- 900mm cooktop
- Dishwasher
- Spacious adjoining lounge
- Rumpus room
- Study nook
- Central bathroom
- Powder room
- Evaporative cooling
- Ducted heating
- Intercom
- Under stairs storage
- Intercom