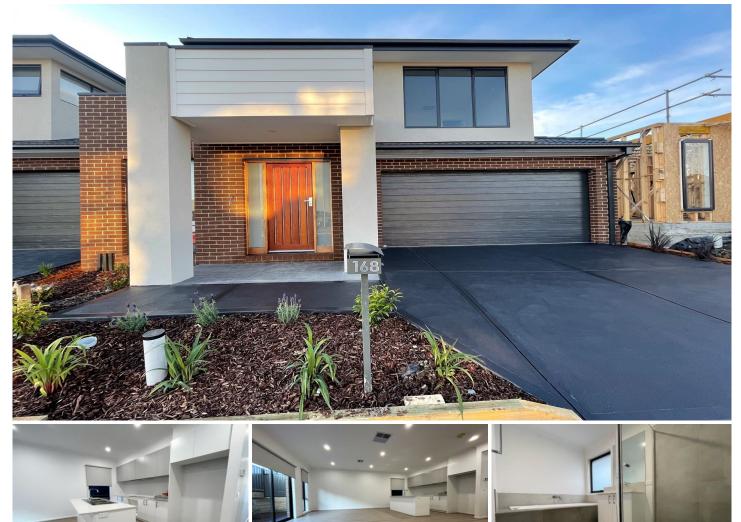

## 168 Grevillea Street Craigieburn VIC

This beautiful family home comprises of:

- Master bedroom with WIR and Ensuite
- Other three bedrooms with BIR'S
- Open kitchen meals area with stone bench and walk in pantry
- 900mm cooktop
- Dishwasher
- Spacious adjoining lounge
- Rumpus room
- Study nook
- Central bathroom
- Powder room
- Evaporative cooling
- Ducted heating
- Intercom
- Under stairs storage
- Intercom