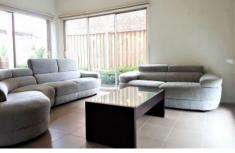

## 646 Grand Boulevard Mickleham VIC

This beautiful family home comprises of:

- Master bedroom with a ceiling fan, WIR and Ensuite with double vanity
- Other two bedroom's with a ceiling fan and BIR's
- Open kitchen/ meals area with ample cupboard space
- Stainless steel gas appliances
- Dishwasher
- Adjoining lounge with ceiling fans
- Formal lounge with ceiling fan
- Study nook
- Central bathroom
- Powder room
- Ducted heating
- Double garage with internal access
- Undercover entertainment area with a ceiling fan
- Low maintenance backyard