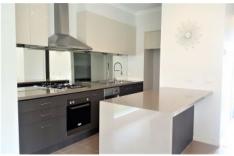

## 646 Grand Boulevard Mickleham VIC

This beautiful family home comprises of:

- Master bedroom with a ceiling fan, WIR and Ensuite with double vanity
- Other two bedroom's with a ceiling fan and BIR's
- Open kitchen/ meals area with ample cupboard space
- Stainless steel gas appliances
- Dishwasher
- Adjoining lounge with ceiling fans
- Formal lounge with ceiling fan
- Study nook
- Central bathroom
- Powder room
- Ducted heating
- Double garage with internal access
- Undercover entertainment area with a ceiling fan
- Low maintenance backyard