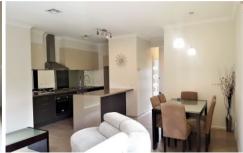

## 646 Grand Boulevard Mickleham VIC

This beautiful family home comprises of:

- Master bedroom with a ceiling fan, WIR and Ensuite with double vanity
- Other two bedroom's with a ceiling fan and BIR's
- Open kitchen/ meals area with ample cupboard space
- Stainless steel gas appliances
- Dishwasher
- Adjoining lounge with ceiling fans
- Formal lounge with ceiling fan
- Study nook
- Central bathroom
- Powder room
- Ducted heating
- Double garage with internal access
- Undercover entertainment area with a ceiling fan
- Low maintenance backyard