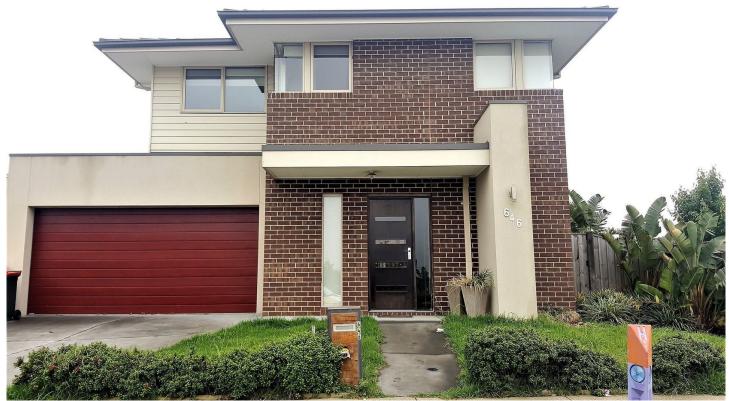

## 646 Grand Boulevard Mickleham VIC

This beautiful family home comprises of:

- Master bedroom with a ceiling fan, WIR and Ensuite with double vanity
- Other two bedroom's with a ceiling fan and BIR's
- Open kitchen/ meals area with ample cupboard space
- Stainless steel gas appliances
- Dishwasher
- Adjoining lounge with ceiling fans
- Formal lounge with ceiling fan
- Study nook
- Central bathroom
- Powder room
- Ducted heating
- Double garage with internal access
- Undercover entertainment area with a ceiling fan
- Low maintenance backyard