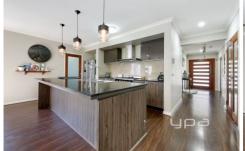

Including 4 spacious bedrooms, master with walk-in robe and en-suite. Additional 3 great sized bedrooms with built in robes. Glistening central bathroom, with a well-equipped kitchen with stone benchtops and pantry. Open dining area and family living area perfect for the family to spend quality time.