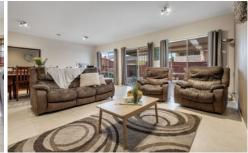

## 9 Hoxton Crescent Craigieburn VIC

Designed for easy living this low maintenance residence boasts comfort & style.

This home comprises of a fully equipped kitchen that adjoins spacious open plan meals & family room which links outside to provide the ultimate indoor/outdoor integration. Including 3 good sized bedrooms, master with walk-in robe & ensuite, sparkling central bathroom & separate toilet.