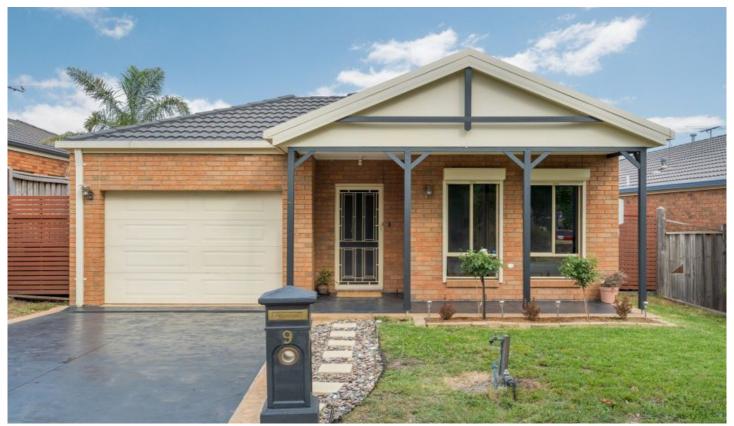

## 9 Hoxton Crescent Craigieburn VIC

Designed for easy living this low maintenance residence boasts comfort & style.

This home comprises of a fully equipped kitchen that adjoins spacious open plan meals & family room which links outside to provide the ultimate indoor/outdoor integration. Including 3 good sized bedrooms, master with walk-in robe & ensuite, sparkling central bathroom & separate toilet.