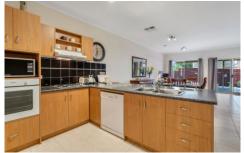

## 9 Hoxton Crescent Craigieburn VIC

Designed for easy living this low maintenance residence boasts comfort & style.

This home comprises of a fully equipped kitchen that adjoins spacious open plan meals & family room which links outside to provide the ultimate indoor/outdoor integration. Including 3 good sized bedrooms, master with walk-in robe & ensuite, sparkling central bathroom & separate toilet.