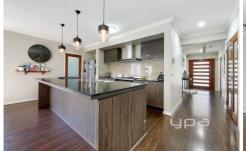

Including 4 spacious bedrooms, master with walk-in robe and en-suite. Additional 3 great sized bedrooms with built in robes. Glistening central bathroom, with a well-equipped kitchen with stone benchtops and pantry. Open dining area and family living area perfect for the family to spend quality time.