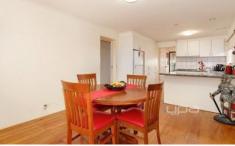

This brick veneer home features 3 bedrooms (large master with fitted WIR and luxurious semi ensuite), separate lounge room, kitchen with adjoining meals area, central bathrooms plus a massive backyard with a fish pond, two storage shed and lock up garage.