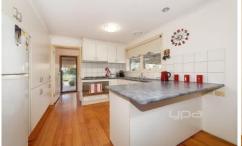

This brick veneer home features 3 bedrooms (large master with fitted WIR and luxurious semi ensuite), separate lounge room, kitchen with adjoining meals area, central bathrooms plus a massive backyard with a fish pond, two storage shed and lock up garage.