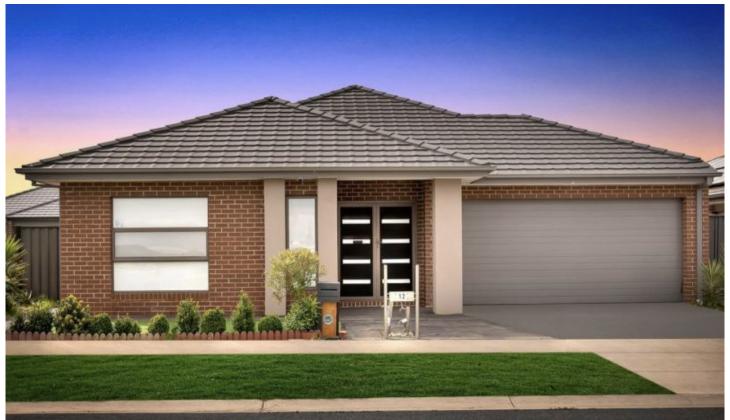

## 12 Bandicoot Road Craigieburn VIC

This 4 bedroom family home with 2 living areas and 2 kitchens is situated in a quiet location, well presented by the spacious open plan designs.

The master bedroom is enhanced by a walk-in robe and dual-sink vanity, luxe glass-enclosed shower, and private water closet. Secondary specious bedrooms feature built in robes and central main bathroom.