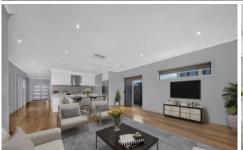

## Features of the home include:

- Modern, open plan kitchen
- Carpeted master bedroom with walk-in robes
- Sleek and functional family bathroom with separate toilet
- Elevated 2.7m ceiling heights throughout
- Generous covered patio
- Stunning timber floors