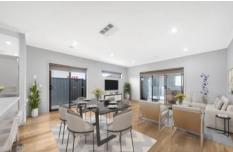

## Features of the home include:

- Modern, open plan kitchen
- Carpeted master bedroom with walk-in robes
- Sleek and functional family bathroom with separate toilet
- Elevated 2.7m ceiling heights throughout
- Generous covered patio
- Stunning timber floors