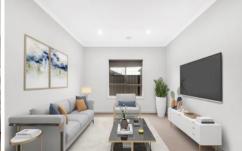

## Features of the home include:

- Modern, open plan kitchen
- Carpeted master bedroom with walk-in robes
- Sleek and functional family bathroom with separate toilet
- Elevated 2.7m ceiling heights throughout
- Generous covered patio
- Stunning timber floors