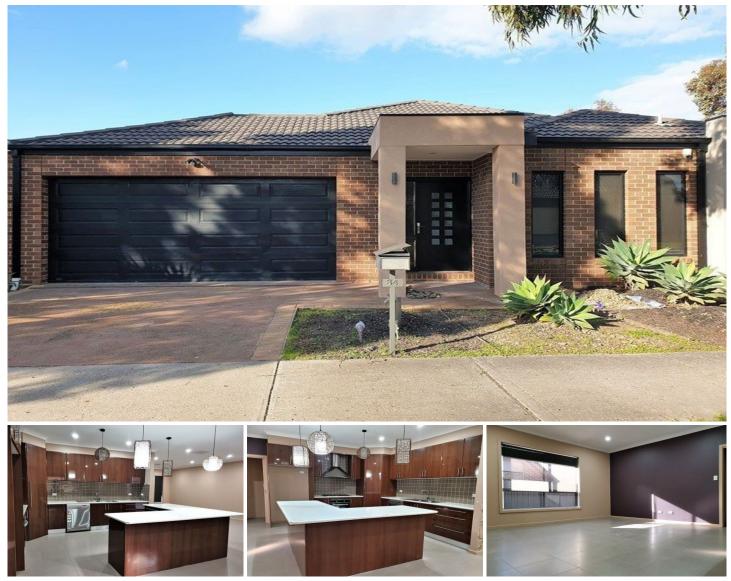

## 34 Somersby Road Craigieburn VIC

This spacious family home comprises of:

- Master bedroom with a Spacious WIR and Ensuite
- Other three 3 bedrooms with x2 WIR and x1 BIR
- Open kitchen/ meals area with ample cupboard space
- Gas appliances
- Dishwasher
- Adjoining lounge
- Formal lounge
- Theatre room
- Central bathroom
- Evaporative cooling
- Ducted heating
- Alarm system
- Solar panels to keep electricity bills to a minimum
- Double garage with internal access
- Undercover area
- Low maintenance backyard