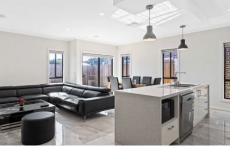

This well presented, newly built family home comprises of 3 bedrooms, master bedroom with WIR and ensuite, additional two bedrooms with BIR, central bathroom with a large shower.

The spacious sized open plan living, dining and kitchen