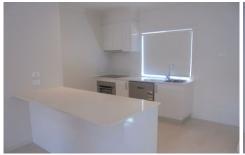

- 2 Bedrooms with BIR's and Panel Heating
- Spacious lounge room + split system heating/cooling
- Open kitchen/meals area
- Electrical appliances