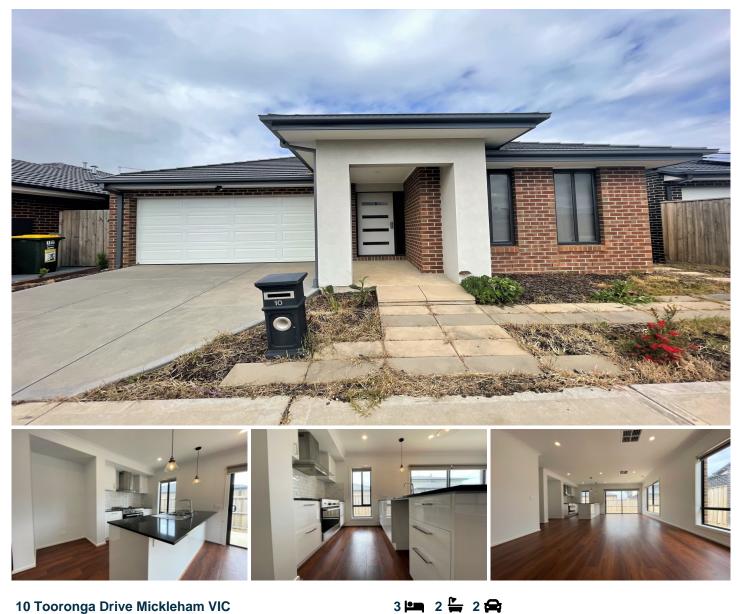

## **10 Tooronga Drive Mickleham VIC**

PHOTO ID, MASK & QR CODE APP TO CHECK IN **REQUIRED TO ATTEND INSPECTIONS.** 

\*Government directions require all open home attendees to be fully vaccinated. If you are fully vaccinated you are welcome to attend one of the advertised open for inspection times, where proof of vaccination is required prior to entry. If you are not fully vaccinated and would like to view this home please contact our team to organise a private inspection\*

This low maintenance family home comprises of:

- Master bedroom with WIR and Ensuite
- Other two bedrooms with BIR'S
- Open kitchen/meals area with ample cupboard space
- Pantry

0424 447 569