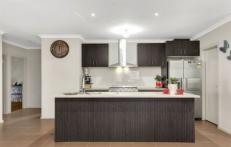

## 9 Grevillea Street Craigieburn VIC

This one is sure to attract. Offering 4 bedrooms (master with walk-in robe), 2 living areas & a family bathroom. Add to this a wide entrance leading to the spacious open-plan living/dining area and a well-appointed kitchen complete with stainless steel cooking appliances and a dishwasher leading to another family area which can be used as a second living or a theatre room.