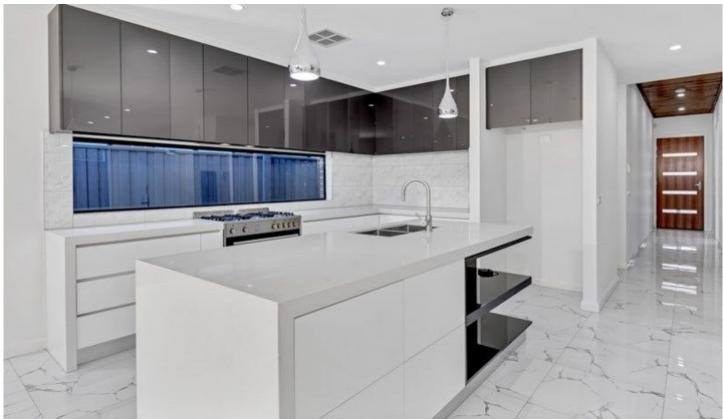

This beautiful family home comprises of:

- Master bedroom with WIR and Ensuite
- Other two bedrooms with BIR'S
- Kitchen with ample cupboard space and stone bench top
- 900mm stainless steel appliances
- Dishwasher