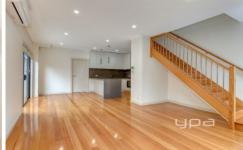

This unrivalled masterpiece showcases a gorgeous home covered in natural light throughout, the ground level features an open plan living/dining area with a split system. Kitchen with stainless steel appliances and stone bench tops.