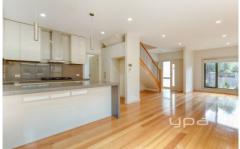

This unrivalled masterpiece showcases a gorgeous home covered in natural light throughout, the ground level features an open plan living/dining area with a split system. Kitchen with stainless steel appliances and stone bench tops.