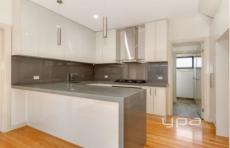

This unrivalled masterpiece showcases a gorgeous home covered in natural light throughout, the ground level features an open plan living/dining area with a split system. Kitchen with stainless steel appliances and stone bench tops.